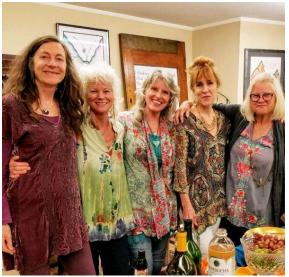

To review:

Miriam, Tashina, Rowan, Kelly, Karin

Brrrr... it's cold and rainy (snowy?),

so our first offering is **25% off all jackets and coats** (many rain and water resistant ones!). UBU quilted and reversible rain coats, jackets and vests, new Johnny Was sweater coats, Montana jackets and more...

I am very grateful for all of my big hearted and talented coworkers/players, and for you, my LoveTribe. Thank-you for supporting and shopping small businesses.