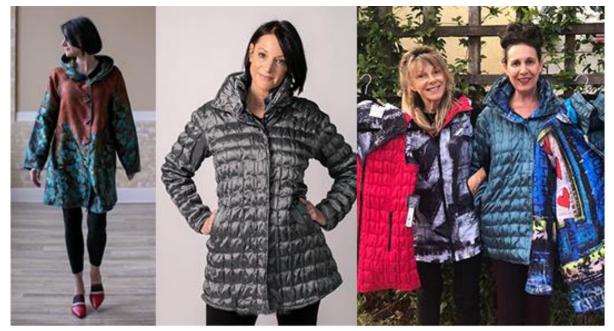

To review:

Miriam, Tashina, Rowan, Kelly, Karin

Brrrr... it's cold and rainy (snowy?),

so our first offering is **25% off all jackets and coats** (many rain and water resistant ones!). UBU quilted and reversible rain coats, jackets and vests, new Johnny Was sweater coats, Montana jackets and more...

## xoxo Devi

Just a small sampling of new styles in, though not all styles/sizes in all shops.

A sampling of some of the new velvet pieces below.

**UBU Raincoats** 