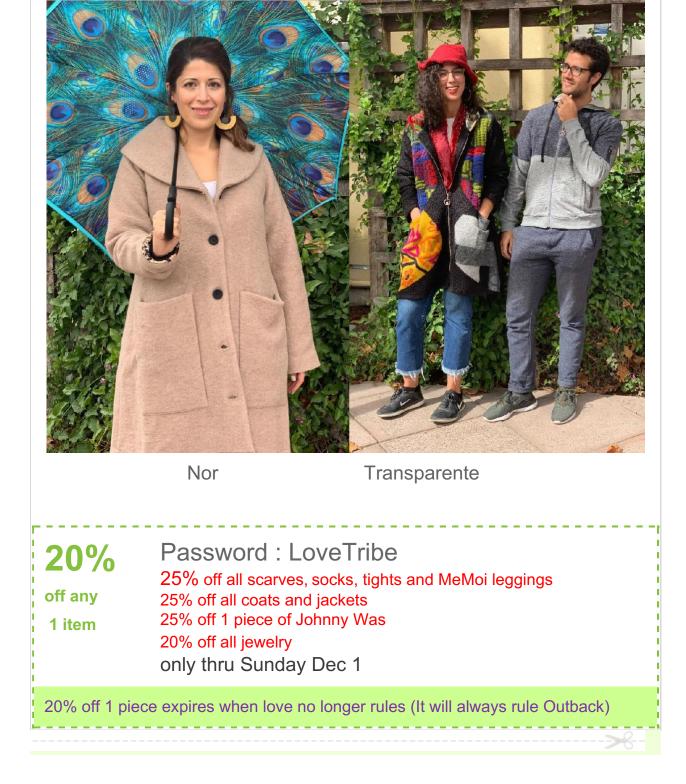

To review:

Miriam, Tashina, Rowan, Kelly, Karin

Brrrr... it's cold and rainy (snowy?),

so our first offering is **25% off all jackets and coats** (many rain and water resistant ones!). UBU quilted and reversible rain coats, jackets and vests, new Johnny Was sweater coats, Montana jackets and more...

**New Johnny Was** now in, **25% off** 1 piece. All of this new Johnny Was is already marked down 30%, so it will be 25% off on top of that.

And for all of you gift givers, **25% off all socks, tights, scarves**. And **20% off all jewelry**. And as always for our **LoveTribe 20% off** any one piece. You must mention the **password: LoveTribe**, as the public sale is less of a discount.